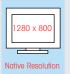

## 12" WIDESCREEN LCD DIGITAL TV/MONITOR

- 12" Widescreen TFT LCD Color Display
- Dual ATSC/NTSC tuner for Digital and Standard TV broadcast reception
- Accepts DTV signals up to 1080i
- AV Input Jacks for use with media players, DVR/ VCRs, video games, and more
- 15-pin VGA interface for use with Computer Systems
- Full-range stereo speakers (6W)
- Digital comb filter and noise reduction
- V-chip parental control, Closed-Caption, and Electronic Program Guide support
- Multi-language on-screen display
- Wall-mountable design (VESA 75mm x 75mm)